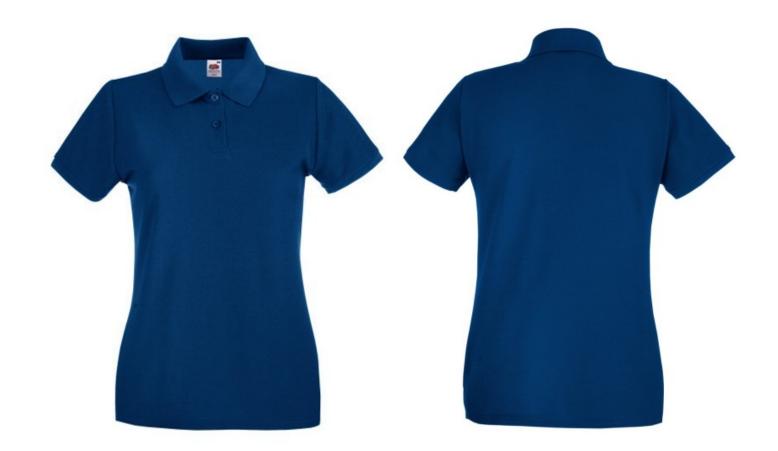

# FRUIT OF THE LOOM, LADIES PREMIUM POLO, WOMEN'S PREMIUM POLO SHIRT, WEIGHT, L

### **Basic informations**

Size: L

Package: 36 Length: 52 Width: 36 Height: 22 Size: L

Color: Teget

# **Specification**

Fruit of the Loom, Ladies Premium Polo, women's premium polo shirt, weight, L. Women's polo shirt, premium quality, composed of 100% cotton, 180gm / m2, modern cut, slightly waisted, intended for everyday work and life activities, third button on the front panel, slight ruffle on the sleeves, classic polo collar. Branding: flex, flock, embroidery, sieve